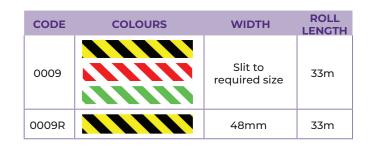

## **PE Coated Cloth Hazard Warning Tape**

- Premium Waterproof Cloth tape coated with an aggressive rubber adhesive - suitable for textured surfaces.
- The heavy duty CLOTH tape is hand tearable for ease of use.
- The coloured diagonal stripes highlight danger, hazard & safety areas.

#### **Applications:**

- Used as heavy duty warning indicator tape for construction sites, warehouse areas, factories & schools.
- Suitable for interior & exterior use.
- Excellent for defining & highlighting potential hazards such as low headroom, obstacles like posts & racking.