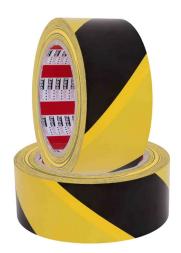

# Safety Hazard Warning PVC Tape

- Made from extra tough PVC film & coated with a long life aggressive rubber adhesive.
- Heavy duty film with an aggressive adhesive system with good resistance to most cleaning solutions.
- Low stretch film with good abrasion resistance stands up well to foot and machinery traffic.

#### **Applications:**

- Excellent identification of fire equipment, first aid points, assembly areas, health & safety areas.
- Extensive colour combinations for highlighting danger, health & safety & risk areas.

#### **Colour Indicators:**

Yellow / Black – Use on all areas that may expose employees to physical or health hazards.

Red / White – Firefighting equipment, no smoking areas & flammable substances.
Green / White – For safety equipment, first aid points & emergency escape routes / safe areas