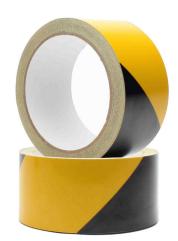

# Safety Hazard Warning PVC Tape

- Made from extra tough PVC film & coated with a long life aggressive rubber adhesive.
- Heavy duty film with an aggressive adhesive system with good resistance to most cleaning solutions.
- Low stretch film with good abrasion resistance stands up well to foot and machinery traffic.

#### **Colour Indicators:**

Yellow / Black – Use on all areas that may expose employees to physical or health hazards.

Red / White – Firefighting equipment, no smoking areas & flammable substances.
Green / White – For safety equipment, first aid points & emergency escape routes / safe areas