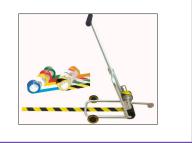

# **Tape Floor Application Machine**

For floor tape application please use our Floor Lane Marking Machine (Dispenser 9). This tape application machine is an effective method for applying the floor marking tape where the tape is guided to ensure a straight line without bending down to apply by hand.