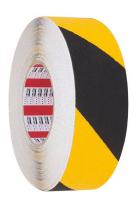

## **PE Coated Cloth Hazard Warning Tape**

- Premium Waterproof Cloth tape coated with an aggressive rubber adhesive - suitable for textured surfaces.
- The heavy duty CLOTH tape is hand tearable for ease of use.
- The coloured diagonal stripes highlight danger, hazard & safety areas.

#### **Applications:**

- Used as heavy duty warning indicator tape for construction sites, warehouse areas, factories & schools.
- Suitable for interior & exterior use.
- Excellent for defining & highlighting potential hazards such as low headroom, obstacles like posts & racking.