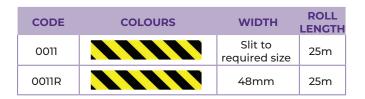

## **Floor Marking PVC Tape**

- Made from extra tough PVC film & coated with a long life aggressive rubber adhesive.
- Heavy duty film with an aggressive adhesive system with good resistance to most cleaning solutions.
- Low stretch film with good abrasion resistance stands up well to foot and machinery traffic.

| CODE | COLOURS | MARKET   | WIDTH                    | ROLL<br>LENGTH |
|------|---------|----------|--------------------------|----------------|
| 0008 |         | Industry | Slit to<br>required size | 30m            |

#### **Applications:**

- Factory & warehouse lane & demarcation area marking, sports court & safety marking.
- Excellent for colour coding 6 colours.
- Directional colour coding in large public buildings.
- Used as a general purpose splicing & over
- wrapping tape.
- Tough film for sand blasting & shot blast applications.

#### Floor Marking Indicators:

- Yellow Aisle ways, traffic lanes and work areas defined.
- White Equipment and fixtures (work stations, carts, floor stand displays, racks, etc).
- Blue, Green & Black Indicating materials &
- components, including raw materials, in progress &
- finished goods.
- *Red* Defects, scrap, rework and red tag areas.