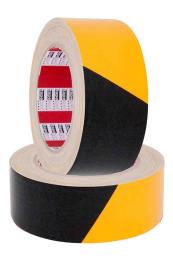

## **PE Coated Cloth Hazard Warning Tape**

- Premium Waterproof Cloth tape coated with an aggressive rubber adhesive - suitable for textured surfaces.
- The heavy duty CLOTH tape is hand tearable for ease of use.
- The coloured diagonal stripes highlight danger, hazard & safety areas.

#### **Applications:**

- Used as heavy duty warning indicator tape for construction sites, warehouse areas, factories & schools.
- Suitable for interior & exterior use.
- Excellent for defining & highlighting potential hazards such as low headroom, obstacles like posts & racking.